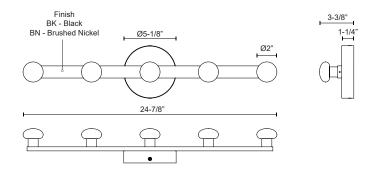

## SPECIFICATION DETAILS

| Fixture Dimensions   | W2" x H24-7/8" x E3-3/8"                                   |
|----------------------|------------------------------------------------------------|
| Light Source         | LED with DC Driver                                         |
| Wattage              | 21W                                                        |
| Total Lumens         | 1600lm                                                     |
| Delivered Lumens     | BK-400Im*; BN-450Im*;                                      |
| Voltage              | 120V                                                       |
| Color Temperature    | 3000К                                                      |
| CRI (Ra)             | 90CRI                                                      |
| Optional Color Temps | 2700K - 5000K Available, Minimum Order Quantities<br>Apply |
| LED Rated Life       | 50,000 hours                                               |
| Dimming              | 100% - 10%, TRIAC or ELV Dimmer (Not Included)             |
| Glass Details        | Opal Glass                                                 |
| ADA Compliant        | Yes                                                        |
| Location             | Dry                                                        |
| Mounting Style       | All Orientation; Wall;                                     |
| CEC Title 24 JA8     | Yes, JA8-2022                                              |
| Canopy Dimensions    | D5-1/8" x E1-1/4"                                          |
| Paint Finish         | BK02; BN01;                                                |